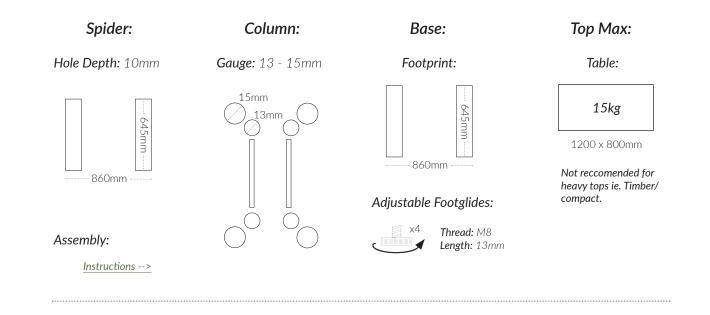

## **BOLOGNA 2 WAY**



Table Base

### ORIGIN: China USE: Semi-Outdoor WARRANTY: 12 Months

#### **DIMENSIONS:**

2 Way Table



#### **CODES:**

Black - BTBO2WBK

#### **FINISHES:**





# **BOLOGNA 2 WAY**



Table Base

#### **SPECIFICATIONS:**



#### **PRODUCT MAINTENANCE:**

#### Cast Aluminum:

- 1. Regularly dust surface with damp cloth.
- 2. Wash with a soft cloth and warm soapy water.
- 3. Dry with a lint free cloth.
- 4. Polish with aluminum polish.

DO NOT: Use abrasive pads, brushes, or cleaners like steel wool, as it will scratch the surface.DO NOT: Use powder, concentrated detergents, or silicone-based furniture polishes.

NOTE: Cast aluminum components in furniture will oxidize near salt water, the performance of the item is unaffected, simply follow cleaning instructions.