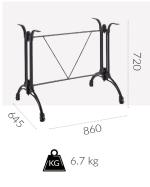

## **BOLOGNA 2 WAY**



Table Base

### ORIGIN: China USE: Semi-Outdoor WARRANTY: 12 Months

#### **DIMENSIONS:**

2 Way Table



#### **CODES:**

Black - BTBO2WBK

#### **FINISHES:**





# **BOLOGNA 2 WAY**



Table Base

#### **SPECIFICATIONS:**



#### **PRODUCT MAINTENANCE:**

#### Cast Aluminum:

- 1. Regularly dust surface with damp cloth.
- 2. Wash with a soft cloth and warm soapy water.
- 3. Dry with a lint free cloth.
- 4. Polish with aluminum polish.

DO NOT: Use abrasive pads, brushes, or cleaners like steel wool, as it will scratch the surface.DO NOT: Use powder, concentrated detergents, or silicone-based furniture polishes.

NOTE: Cast aluminum components in furniture will oxidize near salt water, the performance of the item is unaffected, simply follow cleaning instructions.